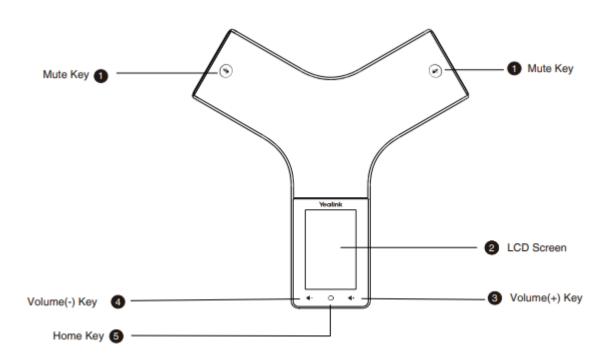

## Powering the Unit On

To Power on: Press the **Home** key for 3 seconds.

To Power off: Press the **Home** key for 10 seconds then tap **OK** or tap **More->Basic->Power Off->OK** on the LCD screen of the CP935W.