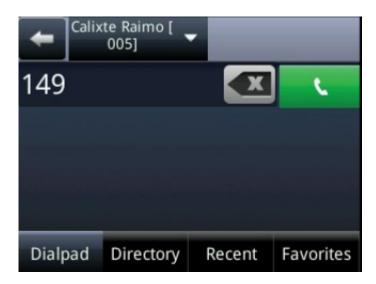

## Changing Your Poly/Polycom VVX From Lync to SIP Mode

Make sure you start from the home page and there are no calls on the telephone.

Press key 1, 4, 9 simultaneously and hold them until you see the password page