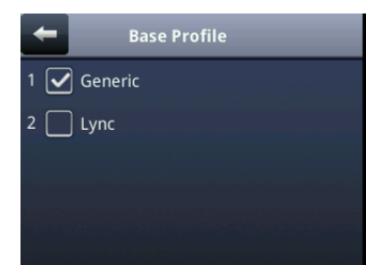

In the Base Profile select Generic to switch back to SIP

The phone will immediately reboot and return in SIP mode Version 01.10082020