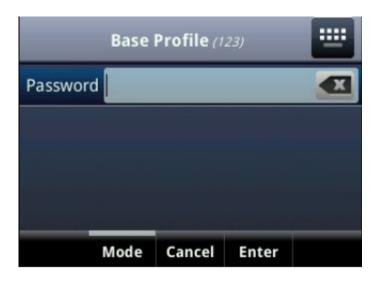

Once prompted for the password enter the password for the telephone. The default password is 456. If the default password does not work please email <a href="mailto:support@firelinecommunications.com">support@firelinecommunications.com</a> or call support 877-347-3147 for your telephones password.